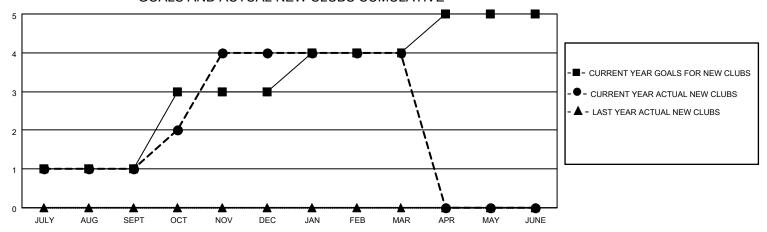

## District 14 A

| Results as of: 3/31/2021 |  |
|--------------------------|--|
|--------------------------|--|

| Clubs                 |               |           |               | Members               |                       |                         |                                                    |  |
|-----------------------|---------------|-----------|---------------|-----------------------|-----------------------|-------------------------|----------------------------------------------------|--|
| RESULTS FOR 2020-2021 |               |           |               | RESULTS FOR 2020-2021 |                       |                         |                                                    |  |
| QUARTER               | NEW CLUB GOAL | NEW CLUBS | DROPPED CLUBS | QUARTER MEMB          | ER GROWTH NET<br>GOAL | MEMBER GROWTH<br>ACTUAL | DROPPED<br>MEMBERS ACTUAL<br>(including transfers) |  |
| JULY/AUG/SEPT         | 1             | 1         | 0             | JULY/AUG/SEPT         | 16                    | 77                      | 39                                                 |  |
| OCT/NOV/DEC           | 2             | 3         | 0             | OCT/NOV/DEC           | 16                    | 84                      | 92                                                 |  |
| JAN/FEB/MAR           | 1             | 0         | 1             | JAN/FEB/MAR           | 25                    | 22                      | 38                                                 |  |
| APR/MAY/JUNE          | 1             | 0         | 0             | APR/MAY/JUNE          | 16                    | 0                       | 0                                                  |  |

### GOALS AND ACTUAL NEW CLUBS CUMULATIVE