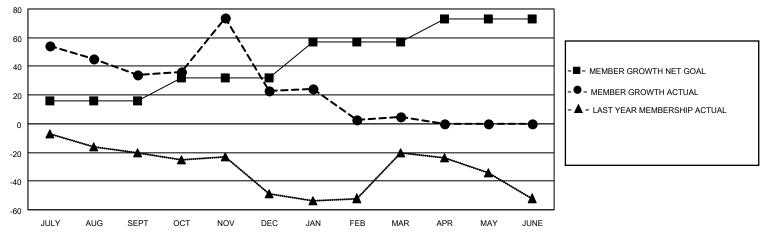

## District 14 A

| Results as of: 3/31/2021 |  |
|--------------------------|--|
|--------------------------|--|

| Clubs                 |               |           |               | Members               |                       |                         |                                                    |  |
|-----------------------|---------------|-----------|---------------|-----------------------|-----------------------|-------------------------|----------------------------------------------------|--|
| RESULTS FOR 2020-2021 |               |           |               | RESULTS FOR 2020-2021 |                       |                         |                                                    |  |
| QUARTER               | NEW CLUB GOAL | NEW CLUBS | DROPPED CLUBS | QUARTER MEMB          | ER GROWTH NET<br>GOAL | MEMBER GROWTH<br>ACTUAL | DROPPED<br>MEMBERS ACTUAL<br>(including transfers) |  |
| JULY/AUG/SEPT         | 1             | 1         | 0             | JULY/AUG/SEPT         | 16                    | 77                      | 39                                                 |  |
| OCT/NOV/DEC           | 2             | 3         | 0             | OCT/NOV/DEC           | 16                    | 84                      | 92                                                 |  |
| JAN/FEB/MAR           | 1             | 0         | 1             | JAN/FEB/MAR           | 25                    | 22                      | 38                                                 |  |
| APR/MAY/JUNE          | 1             | 0         | 0             | APR/MAY/JUNE          | 16                    | 0                       | 0                                                  |  |

#### GOALS AND ACTUAL MEMBERS CUMULATIVE

| DROPPED CLUBS: 1        |           | 20 CLUBS OF 65 ADDED 1 OR MORE<br>NEW MEMBERS | GENDER DISTRIBUTION  MALE 976 (65.86%) |              |     |
|-------------------------|-----------|-----------------------------------------------|----------------------------------------|--------------|-----|
| DROPPED MEMBERS         |           |                                               | FEMALE                                 | 506 (34.14%) |     |
| DECEASED                | 22        | CLICK HERE FOR CUMULATIVE                     | TOTAL FAMILY UNIT MEMBERS              |              | 238 |
| CLUB CANCELLED<br>OTHER | 19<br>128 | MEMBERSHIP DATA                               | FAMILY MEMBERS PAYING HALF             |              | 124 |
| TOTAL                   | 169       |                                               | 5023                                   |              |     |